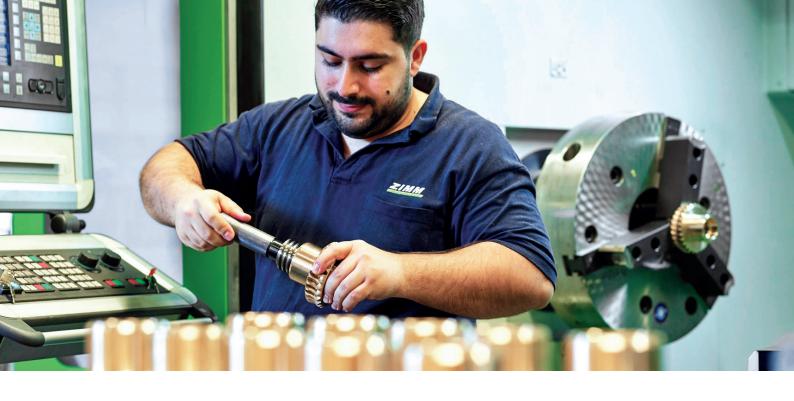

# **Machining Techniques**

Turning, milling, drilling, and threading with utmost precision Use of state-of-the-art CNC machines